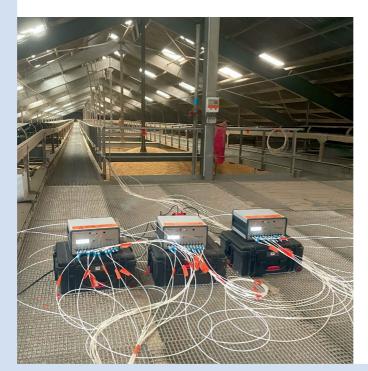

## Multiple devices

can operate simultaneously to increase the number of monitoring lines for large facility fumigations.