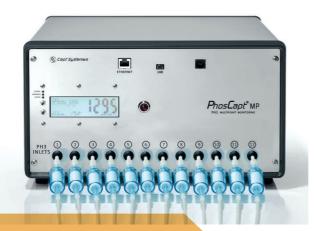

## **Essential phosphine fumigation tool**

Dual gas sensor with automatic switching between high and low concentration sensors to monitor fumigation efficacy, degassing and security on 12 sampling lines up to 650 feet (200 m) in length.

Gas concentration data accessible online in real time or via email and also recorded in the non-volatile memory in Excel format for traceability.

✓ Email alarms with high and low thresholds
✓ USB, Ethernet and cellular connectivity
✓ Reliable, fully automatic and easy to set up