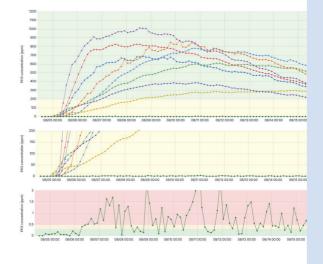

## **Phosphine fumigation monitoring**

Guarantees fumigation efficacy, security & traceability

PhosCapt MP gives real-time PH₃ concentration data to monitor phosphine fumigation.

Gas concentration data accessible online in real time or via email and also recorded in the non-volatile memory in Excel format for traceability.

✓ Email alarms with high and low thresholds
✓ USB, Ethernet and cellular connectivity
✓ Reliable, fully automatic and easy to set up